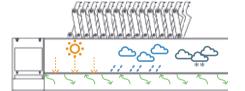

## LR8700 BIOCLIMATIC PERGOLA

ALTERNATIVE COMBINATIONS

RAIN PROTECTION

SUN/UV PROTECTION

ADJUSTABLE

Provides bi-directional movement and adjustable opening settings with its Somfy motor and its controller.

With its waterspouts on four sides and double layered cover glass provides water and air insulation.

This system guarantees great protection against both rain and sun.

Alternative color options

Unique concepts and designs utilizing powder coating and wood effects.

| TECHNICAL SPECIFICATIONS |        |
|--------------------------|--------|
| MAX. WIDTH               | 4,75 M |
| MAX. LENGTH              | 6 M    |