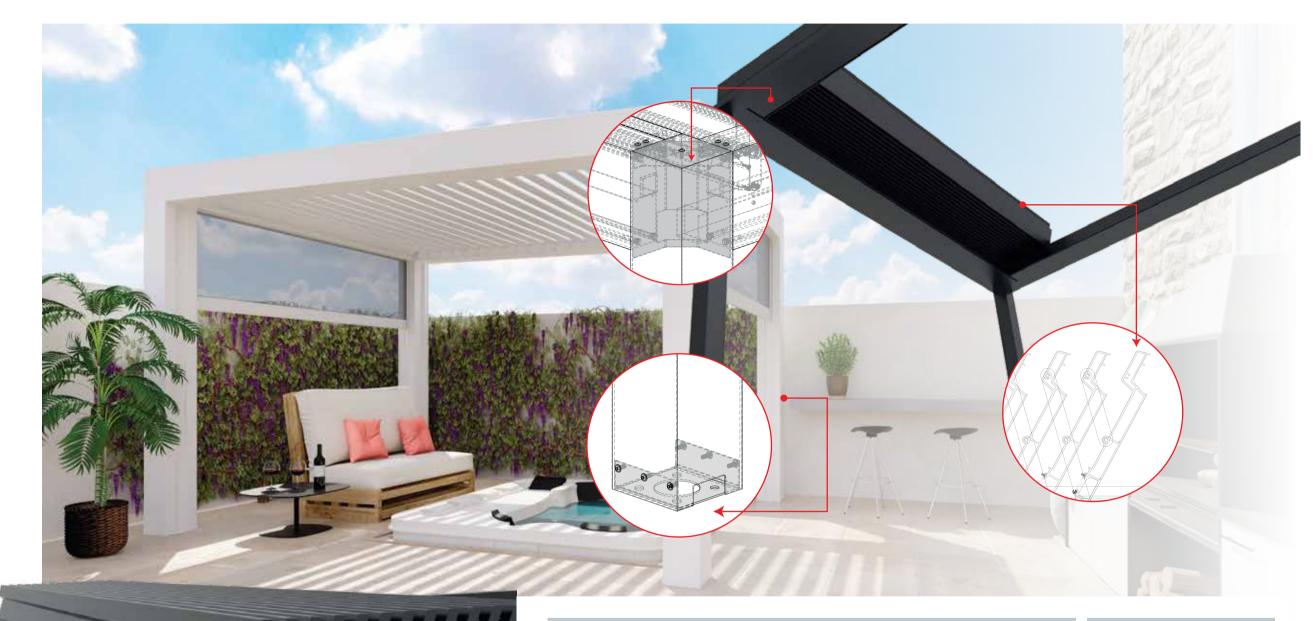

## CHARACTERISTICS THAT REFLECT THE IDENTITY OF THE PRODUCT

Designed to have a resistance up to 285 kg/m2 snow load and up to 128 km/h wind resistance.

All the accessories and connection parts made from A316 chrome.

Provides bi-directional movement and adjustable opening settings with its Somfy motor and its controller.

With its waterspouts on four sides and double layered cover glass provides water and air insulation.