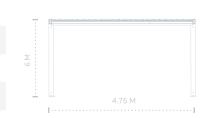

This system guarantees great protection against both rain and sun.

Alternative color options

Unique concepts and designs utilizing powder coating and wood effects.

| TECHNICAL SPECIFICATIONS |        |
|--------------------------|--------|
| MAX. WIDTH               | 4,75 M |
| MAX. LENGTH              | 6 M    |